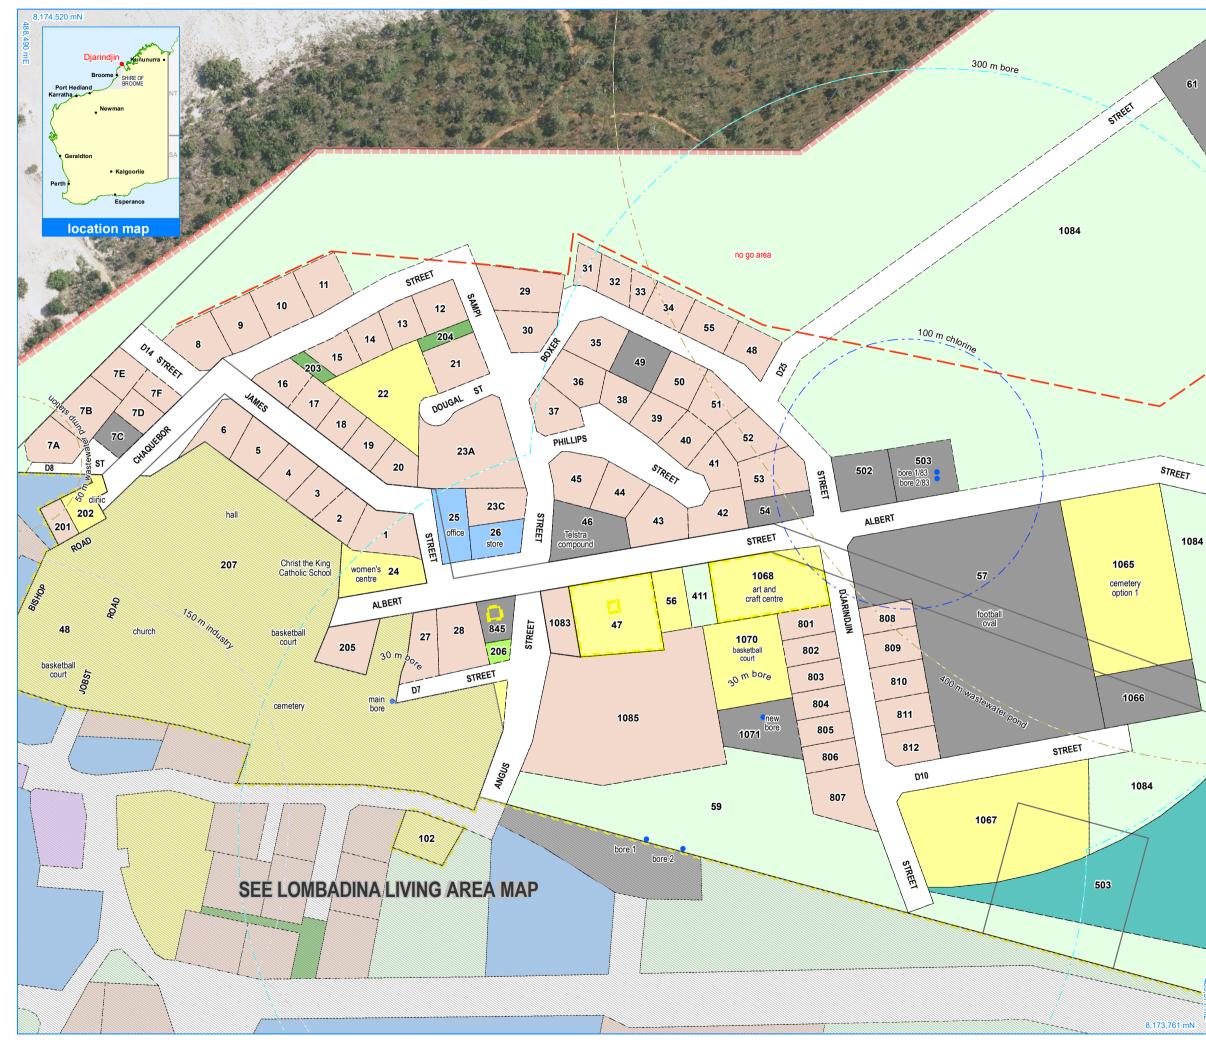

## Djarindjin Layout Plan 3 - Living Area **Amendment 12**

#### production bore Land Administration cadastre lodged cadastre private lease . . . . . . . recommended settlement zone Lagrage settlement zone settlement layout (SL) lot & SL-lot number 63 Exclusion Boundary (see SPP 3.2 Aboriginal Settlements Guideline) chlorine gas storage drinking water source wellhead protection zone industry \_\_\_\_ no-go area \_ \_ \_ \_ \_ \_ \_ wastewate Land Use (see SPP 3.2 Aboriginal Settlements Guideline) road reserve road, essential service distribution network residential house, residential quarters camping ground, traditional law and culture visitor camping child care premises, civic use, corrective institution, educational establishment, health care centre, worship building agriculture - extensive, essential service distribution network, traditional law and culture open space rural pursuit, agriculture - extensive, animal husbandry - intensive, agriculture - intensive, essential service distribution network rural recreation, essential service distribution network recreation essential service distribution network, pedestrian access way any use permitted under the Drinking Water Source Protection Plan agriculture - extensive, agriculture - intensive, traditional law and waterway art centre, caravan park, motel, office, service station, shop, comm industrial fuel depot, industry, motor vehicle repair, storage, vehicle wrecking electricity supply, essential service distribution network, drinking water ter disposal, telecommunications, rubbish disp ∠<mark>N</mark>≻ 50 25 75 100 125 metres projection : MGA zone 51, GDA 94 This Layout Plan does not constitute development approval. It is the responsibility of the developer to ensure that all relevant consents, approvals, licences and clearances are in place prior to commencing physical works on the site. Organisations responsible for such matters may include land owner, local government,

incorporated community council, native title representative body, native title prescribed body corporate, Aboriginal Cultural Materials Committee, Environmental Protection Authority, state and federal government departments, and other relevant regulatory authorities. Go to the <u>PlanWA interactive planning map</u> to view Layout Plans with other spatial layers.

Base information and aerial imagery supplied by the Western Australian Land Information Authority SLIP 1180-2020-1. April 2019 aerial image.

Automity Ster I route 2020 1. April 2013 detail migge. Drinking water source protection area derived from the Dpaindijn Community Drinking Water Source Protection Plan October 2010, commissioned by the Dept, of Communities (Housing). All construction and developer proponents to refer to the 'Coastal Vulnerability Assessments for Localities in the Shire of Broome - Bardi Jawi Final Report'.

### ment layout lots are not derived from calculated dimensions onal accuracy of aerial imagery is +/- 2 metres.

Map document : Djarindjin LP3 Amd12 - Living Area.mxd Produced by Land Use Planning, Department of Planning, Lands & Heritage on behalf of the Western Australian Planning Commission. © Western Australian Planning Commission 2022