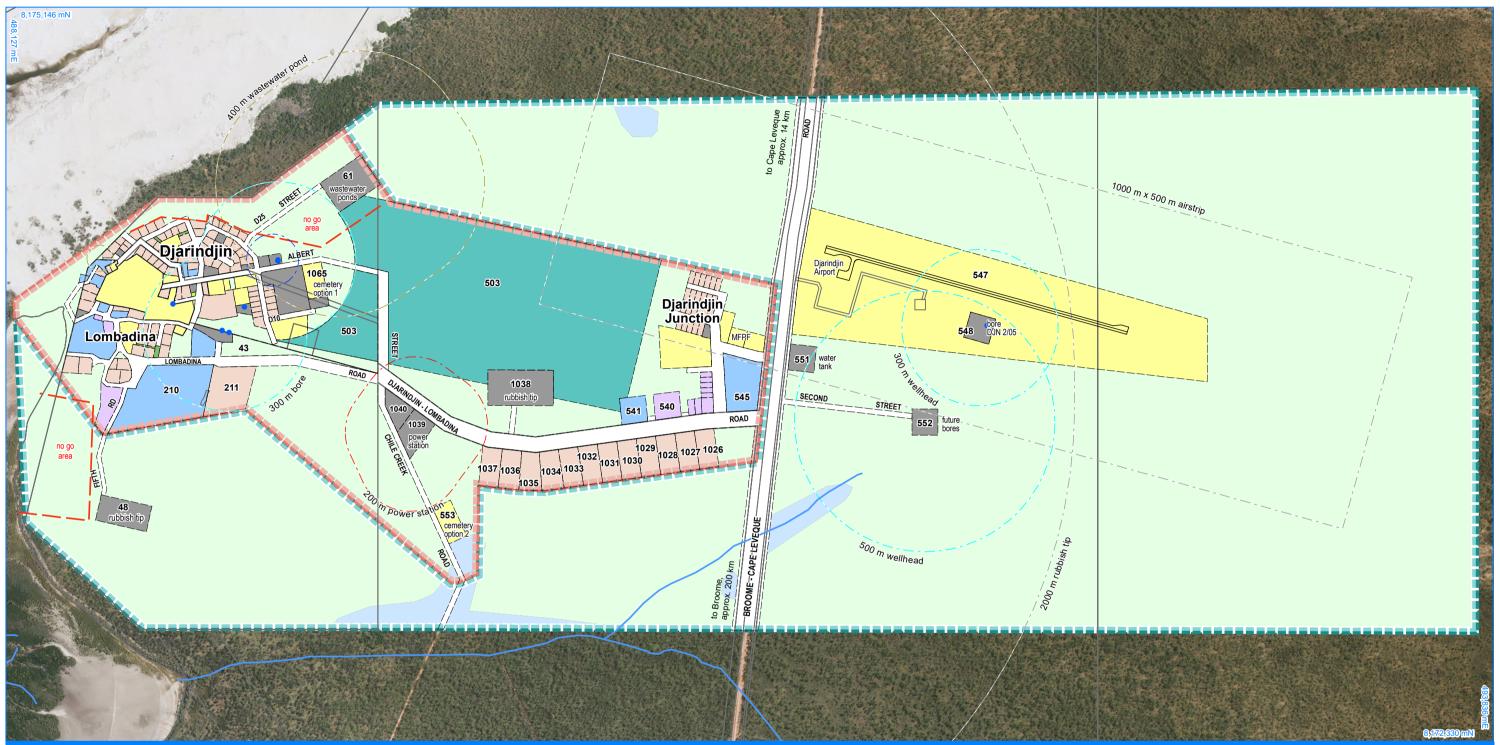

# Djarindjin Layout Plan 3 and Lombadina Layout Plan 3 - Context

This Layout Plan does not constitute development approval. It is the responsibility of the developer to ensure that all relevant consents, approvals, licences and clearances are in place prior to commencing physical works on the site. Organisations responsible for such matters may include land owner, local government, incorporated community council, native title representative body, native title prescribed body corporate, Aboriginal Cultural Materials Committee, Environmental Protection Authority, state and federal government departments, and other relevant regulatory authorities. Go to the <u>PlanWA interactive planning map</u> to view

Layout Plans with other spatial layers.

| Layout Plan 3 endorsement |                   |  |
|---------------------------|-------------------|--|
| Community                 | 31 May 2007       |  |
| Local Government          | ocal Government - |  |
| Traditional Owners        | -                 |  |
| WAPC                      | 1 July 2008       |  |
| Amendment 12 endorsement  |                   |  |
| WAPC                      | 14 October 2022   |  |

∠N> 100 200 300 400 500 metres projection : MGA zone 51, GDA 94

Base information and aerial imagery supplied by the Western Australian Land Information Authority SLIP 1180-2020-1. April 2019 aerial image. Construction and developer proponents to refer to the 'Coastal Vulnerability Assessments for Localities in the Shire of Broome - Bardi Javi Final Report. Drinking water source protection area derived from the Djarindjin Community Drinking Water Source Protection Plan October 2010 commissioned by the Department of Communities (Housing).

ement layout lots are not derived from calculated dimensions ional accuracy of aerial imagery is +/- 2 metres. Positional accuracy of aerial imagery is +/- 2 metres. Map document : Djarindjin-Lombadina LP3 Amd12 - Context.mxd

Produced by Land Use Planning, Department. of Planning, Lands & Heritage, on behalf of the Western Australian Planning Commission. © Western Australian Planning Commission 2022

| Land Use                                 |                                                                                                                                                 | Features            |                          |
|------------------------------------------|-------------------------------------------------------------------------------------------------------------------------------------------------|---------------------|--------------------------|
| road reserve                             | road, essential service distribution network                                                                                                    |                     | production<br>as-constru |
| residential                              | house, residential quarters                                                                                                                     |                     | watercours               |
| visitor camping                          | camping ground, traditional law and culture                                                                                                     | Land Administration | on<br>cadastre           |
| community                                | child care premises, civic use, corrective institution, educational<br>establishment, health care centre, worship building                      |                     | lodged cad               |
| open space                               | agriculture - extensive, essential service distribution<br>network, traditional law and culture                                                 |                     | private lea              |
| rural                                    | rural pursuit, agriculture - extensive, animal husbandry - intensive,<br>agriculture - intensive, essential service distribution network        | the second second   | recommen                 |
| recreation                               | recreation, essential service distribution network                                                                                              |                     | settlement<br>settlement |
| pedestrian access way                    | essential service distribution network, pedestrian access way                                                                                   |                     |                          |
| drinking water source<br>protection area | any use permitted under the Drinking Water Source Protection Plan                                                                               | Exclusion Bounda    | drinking wa              |
| waterway                                 | agriculture - extensive, agriculture - intensive, traditional law and culture                                                                   |                     | no-go area               |
| commercial                               | art centre, caravan park, motel, office, service station, shop, tourism accommodation                                                           |                     | utility                  |
| industrial                               | fuel depot, industry, motor vehicle repair, storage, vehicle wrecking                                                                           |                     | wastewate                |
| public utility                           | electricity supply, essential service distribution network, drinking water<br>supply, wastewater disposal, telecommunications, rubbish disposal |                     |                          |
|                                          |                                                                                                                                                 |                     |                          |

### **Amendment 12**

production bore as-constructed miscellaneous feature watercourse

- lodged cadastre
- private lease
- recommended settlement zone
- settlement zone
- settlement layout (SL) lot & SL-lot number
- drinking water source wellhead protection zone
- no-go area power station
- wastewater