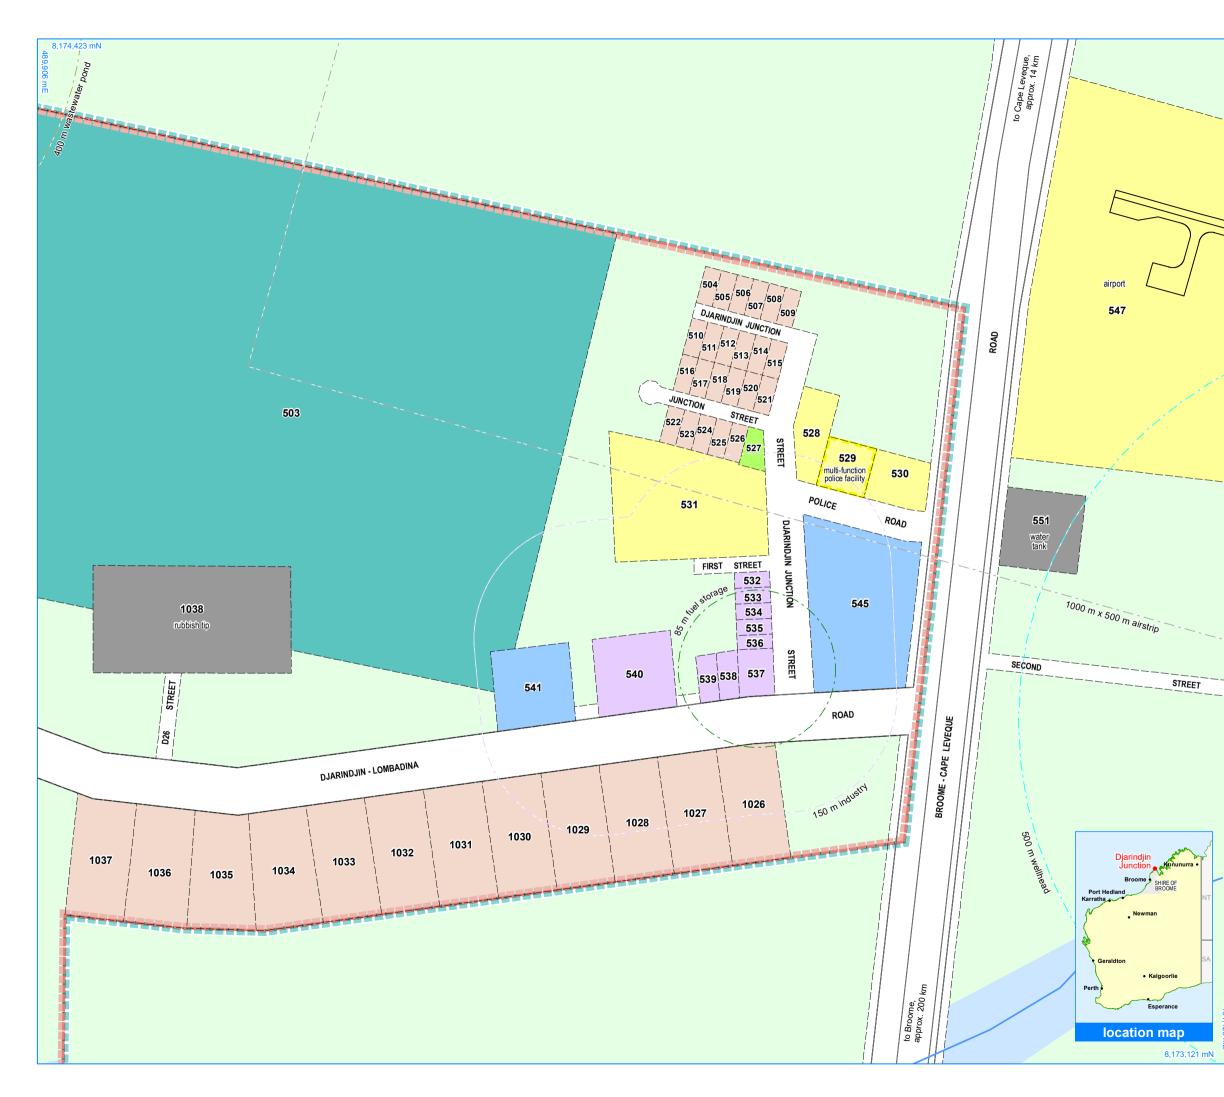

61

# Djarindjin Junction Layout Plan 3 - Living Area Amendment 12

|            | Features                                                  |                                                    |                                             |                                           |                              |
|------------|-----------------------------------------------------------|----------------------------------------------------|---------------------------------------------|-------------------------------------------|------------------------------|
|            |                                                           | as-constructed mis                                 | cellaneous featu                            | re                                        |                              |
|            |                                                           | watercourse                                        |                                             |                                           |                              |
|            | Land Administrat                                          | ion                                                |                                             |                                           |                              |
|            |                                                           | cadastre                                           |                                             |                                           |                              |
| $\sim$     |                                                           | lodged cadastre                                    |                                             |                                           |                              |
|            |                                                           | private lease                                      |                                             |                                           |                              |
|            | 622223                                                    | recommended sett                                   | lement zone                                 |                                           |                              |
|            | 62223                                                     | settlement zone                                    |                                             |                                           |                              |
|            | 63                                                        | settlement layout (                                | SL) lot & SL-lot n                          | umber                                     |                              |
|            | Exclusion Bound                                           | ary (see SPP 3.2                                   | Aboriginal Settle                           | ments Guideline                           | )                            |
|            |                                                           | drinking water sour                                | ce wellhead prot                            | ection zone                               |                              |
|            |                                                           | fuel storage<br>industry                           |                                             |                                           |                              |
|            |                                                           | utility                                            |                                             |                                           |                              |
| /          |                                                           | wastewater                                         |                                             |                                           |                              |
|            | Land Use (see SPP                                         | 3.2 Aboriginal Settle                              | ments Guideline                             | )                                         |                              |
|            | road reserve road, essential service distribution network |                                                    |                                             |                                           |                              |
|            | residential                                               | house, residential qu                              | arters                                      |                                           |                              |
|            |                                                           |                                                    |                                             | liture                                    |                              |
|            | visitor camping                                           | camping ground, trac                               |                                             |                                           | otional                      |
|            | community                                                 | establishment, health                              | n care centre, wors                         | ship building                             | ational                      |
| ·          | open space                                                | agriculture - extensiv<br>network, traditional la  | e, essential service<br>aw and culture      | e distribution                            |                              |
|            | rural                                                     | rural pursuit, agricult<br>agriculture - intensive | ure - extensive, an<br>e, essential service | imal husbandry - i<br>distribution netwo  | ntensive,<br>ork             |
|            | recreation                                                | recreation, essential                              | service distributior                        | n network                                 |                              |
|            | pedestrian access way                                     | essential service dist                             | ribution network, p                         | edestrian access                          | way                          |
|            | drinking water source                                     | any use permitted ur                               | nder the Drinkina V                         | Vater Source Prote                        | ection Plan                  |
|            | protection area                                           | agriculture - extensiv                             |                                             |                                           |                              |
|            | waterway                                                  | culture<br>art centre, caravan p                   | -                                           |                                           |                              |
|            | commercial                                                | tourism accommodal                                 | ion                                         | service station, sn                       | op,                          |
|            | industrial                                                | fuel depot, industry, r                            |                                             | -                                         | -                            |
|            | public utility                                            | electricity supply, ess<br>supply, wastewater d    | ential service distr<br>lisposal, telecomm  | ribution network, d<br>unications, rubbis | lrinking water<br>h disposal |
|            |                                                           |                                                    |                                             |                                           |                              |
|            | 0 5                                                       | ← <b>N</b><br>0 100                                |                                             | 000                                       | -0                           |
|            |                                                           | J 100<br>meti                                      | 150                                         | 200 25                                    | 50<br>J                      |
| · ·        |                                                           | projection : MGA z                                 |                                             |                                           |                              |
|            | This Layout Plan does r                                   |                                                    |                                             |                                           |                              |
|            | It is the responsibility of th<br>and clearances are in   | ne developer to ensure<br>n place prior to e       |                                             |                                           |                              |
|            | Organisations responsibl<br>incorporated community        | e for such matters                                 | may include land                            | l owner, local gov                        | ernment,<br>escribed         |
|            | body corporate, Aborigina                                 | al Cultural Materials C                            | ommittee, Enviror                           | nmental Protection                        | n Authority,                 |
|            | state and federal gove<br>Go to the <u>PlanWA interac</u> |                                                    |                                             |                                           |                              |
|            | Base information and aeri                                 |                                                    | y the Western Aus                           | stralian                                  |                              |
|            | Land Information Authority<br>Drinking water source pro   |                                                    | rom the Djarindjin                          | Community Drink                           | ing Water                    |
|            | Source Protection Plan O<br>All construction and devel    |                                                    |                                             |                                           | (Housing).                   |
|            | Assessments for Localitie                                 | s in the Shire of Broom                            | me - Bardi Jawi Fi                          | nal Report'.                              |                              |
|            | Settlement layout lots and<br>\\dopgisfilesvr02\iProducts |                                                    |                                             | 15.                                       |                              |
|            | DjarindjinJunctionLP3Amo<br>Produced by Land Use PI       |                                                    | of Planning Lands                           | & Heritane                                |                              |
|            | on behalf of the Western Australian Plan                  | Australian Planning Co                             | ommission.                                  |                                           |                              |
|            | e western Australian i ha                                 | •                                                  |                                             |                                           |                              |
|            |                                                           |                                                    | stern<br>stralian                           |                                           |                              |
|            | Planning<br>Commission                                    |                                                    |                                             |                                           |                              |
|            | Diarindii                                                 | n Layout Plan                                      |                                             | Ind Report                                |                              |
|            |                                                           | ayout Plan 3                                       |                                             | -                                         |                              |
|            |                                                           | mmunity                                            | 31 May                                      |                                           |                              |
|            |                                                           | Government                                         |                                             |                                           |                              |
| 491        |                                                           | onal Owners                                        | -                                           |                                           |                              |
| 491,429 mE |                                                           | WAPC<br>mendment 12                                | 1 July                                      |                                           |                              |
| mE         |                                                           | NAPC                                               | 14 Octob                                    |                                           |                              |
|            | ·                                                         | -                                                  |                                             |                                           | •                            |