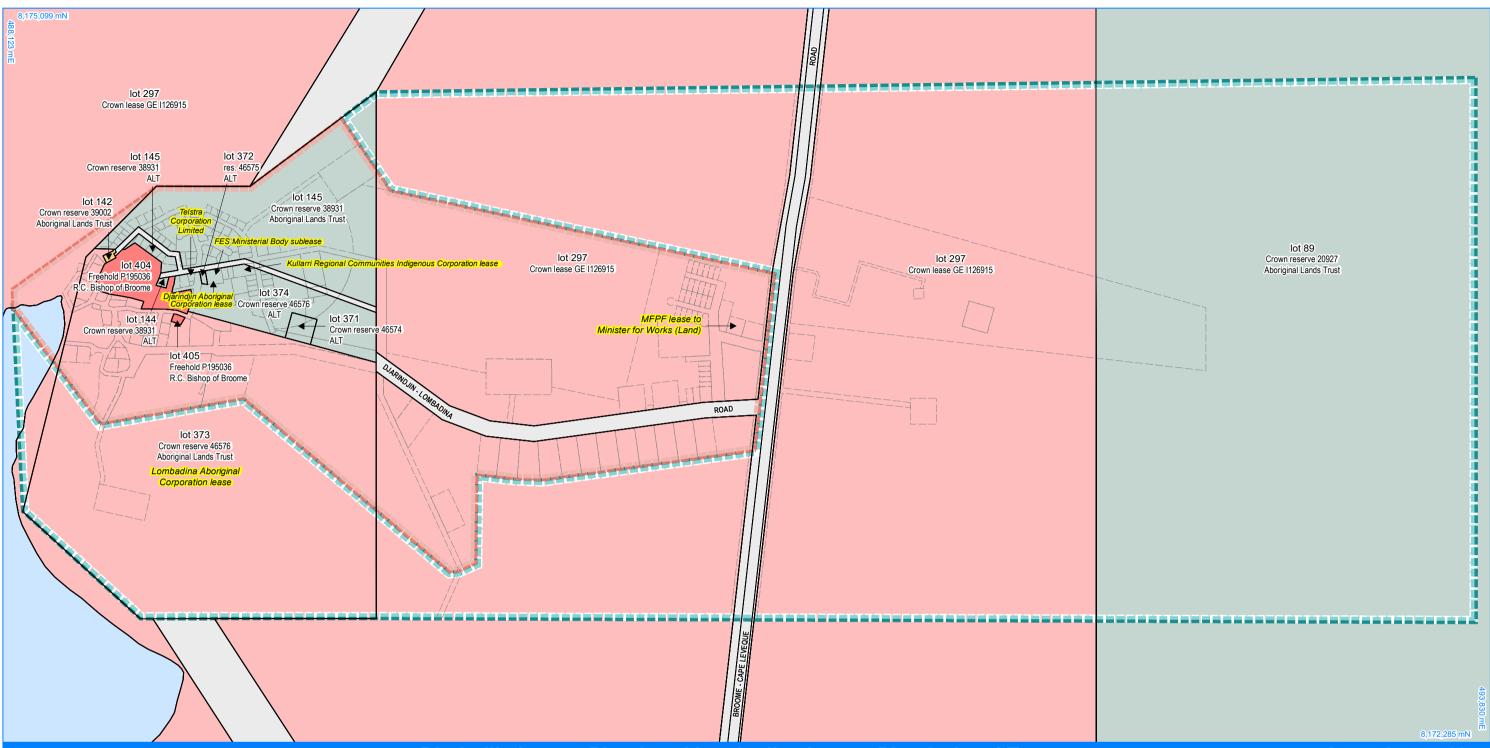

# Djarindjin Layout Plan 3 and Lombadina Layout Plan 3 - Land Tenure

This Layout Plan does not constitute development approval. It is the responsibility of the developer to ensure that all relevant consents, approvals, licences and clearances are in place prior to commencing physical works on the site. Organisations responsible for such matters may include land owner, local government, incorporated community council, native title representative body, native title prescribed body corporate, Aboriginal Cultural Materials Committee, Environmental Protection Authority, state and federal government departments, and other relevant regulatory authorities. Go to the <u>PlanWA interactive planning map</u> to view

#### Land Tenure

| crown reserve    |                                                |
|------------------|------------------------------------------------|
| crown reserve    | - Aboriginal Lands Trust                       |
| Department of B  | odiversity, Conservation & Attractions managed |
| freehold         |                                                |
| leasehold        |                                                |
| other            |                                                |
| pastoral lease   |                                                |
| pastoral lease   | - Aboriginal Lands Trust                       |
| unallocated crow | n land                                         |
| water reserve    |                                                |
|                  |                                                |

#### Land Administration

cadastre lodged cadastre private lease recommended settlement zone settlement zone settlement layout (SL) lot