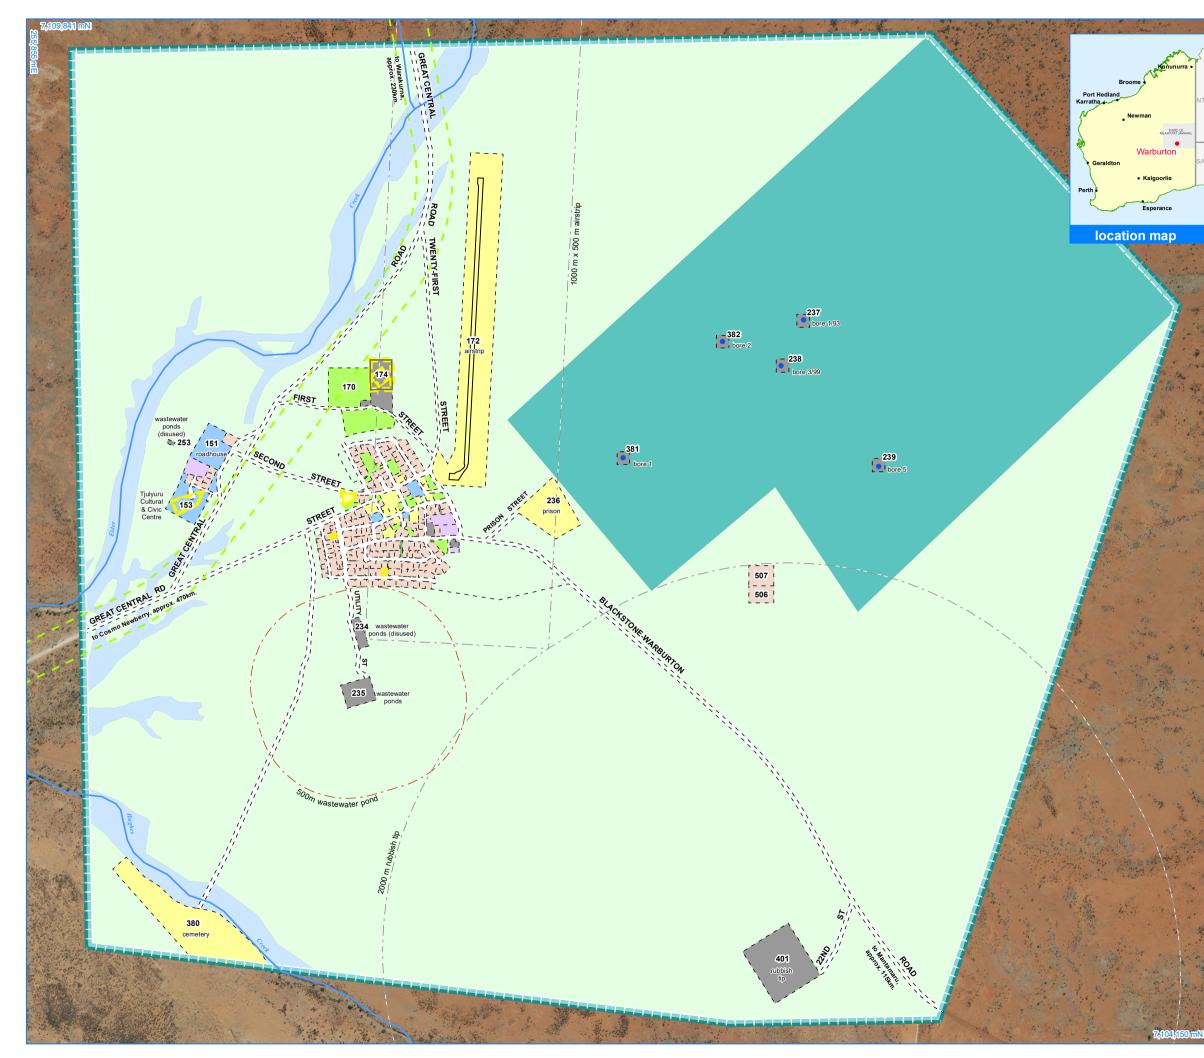

# Warburton Layout Plan 1 - Context **Amendment 13**

| Features                                 |                                                                                                                                                                                                |  |
|------------------------------------------|------------------------------------------------------------------------------------------------------------------------------------------------------------------------------------------------|--|
| •                                        | production bore<br>as-constructed miscellaneous feature<br>watercourse                                                                                                                         |  |
| Land Administration                      |                                                                                                                                                                                                |  |
|                                          | cadastre                                                                                                                                                                                       |  |
|                                          | lodged cadastre                                                                                                                                                                                |  |
|                                          | private lease                                                                                                                                                                                  |  |
| 67773                                    | recommended settlement zone                                                                                                                                                                    |  |
| 12223                                    | settlement zone                                                                                                                                                                                |  |
| 63                                       | settlement layout (SL) lot & SL-lot number                                                                                                                                                     |  |
| Exclusion Boundary                       |                                                                                                                                                                                                |  |
| Land Use                                 |                                                                                                                                                                                                |  |
| road reserve                             | road, essential service distribution network                                                                                                                                                   |  |
| residential                              | house, residential quarters                                                                                                                                                                    |  |
| visitor camping                          | camping ground, traditional law and culture                                                                                                                                                    |  |
| community                                | child care premises, civic use, corrective institution, educational<br>establishment, health care centre, worship building                                                                     |  |
| open space                               | agriculture - extensive, essential service distribution<br>network, traditional law and culture                                                                                                |  |
| rural                                    | rural pursuit, agriculture - extensive, animal husbandry - intensive,<br>agriculture - intensive, essential service distribution network                                                       |  |
| recreation                               | recreation, essential service distribution network                                                                                                                                             |  |
| pedestrian access way                    | essential service distribution network, pedestrian access way                                                                                                                                  |  |
| drinking water source<br>protection area | any use permitted under the Drinking Water Source Protection Plan                                                                                                                              |  |
| waterway                                 | $\operatorname{agriculture}-\operatorname{extensive},\operatorname{agriculture}-\operatorname{intensive},\operatorname{traditional}\operatorname{law}\operatorname{and}\operatorname{culture}$ |  |
| commercial                               | art centre, caravan park, motel, office, service station, shop, tourism accommodation                                                                                                          |  |
| industrial                               | fuel depot, industry, motor vehicle repair, storage, vehicle wrecking                                                                                                                          |  |
| public utility                           | electricity supply, essential service distribution network, drinking water<br>supply, wastewater disposal, telecommunications, rubbish disposal                                                |  |
|                                          | ~                                                                                                                                                                                              |  |

projection : MGA zone 52, GDA 94

This Layout Plan does not constitute development approval. It is the responsibility of the developer to ensure that all relevant consents, approvals, licences and clearances are in place prior to commencing physical works on the site. Organisations responsible for such matters may include land owner, local government, incorporated community council, native title representative body, native title prescribed body corporate, Aboriginal Cultural Materials Committee, Environmental Protection Authority, state and federal government departments, and other relevant regulatory authorities. Go to the <u>PlanWA interactive planning map</u> to view Layout Plans with other spatial layers.

Base information and aerial imagery supplied by the Western Australian Land Information Authority SLIP 1180-2020-1. Cadastre date 12/05/2022. May 2019 aerial image. Drinking Water Source Protection Plan November 2010 commissioned by the Department of Communities (Housing). Waterway based on 1 in 100 AEP flood level, Warburton Flood Hazard Assessment Report June 2015. Refer to report for Finished Floor Levels. Settlement layout lots are not derived from calculated dimensions. Worgpisfilesvr02/iProducts/Statemultiregion/SettlementLayoutPlans/Warburton WarburtonAmd13\_Context.mxd Produced by Land Use Planning, Department. of Planning, Lands & Heritage, on behalf of the Western Australian Planning Commission. © Western Australian Planning Commission May 2022

| Layout Plan 1 endorsement |                 |  |
|---------------------------|-----------------|--|
| Community                 | 9 December 2003 |  |
| Local Government          | 4 March 2004    |  |
| Traditional Owners        | 12 May 2017     |  |
| WAPC                      | 29 June 2004    |  |
| Amendment 13 endorsement  |                 |  |
| WAPC                      | 2 May 2022      |  |