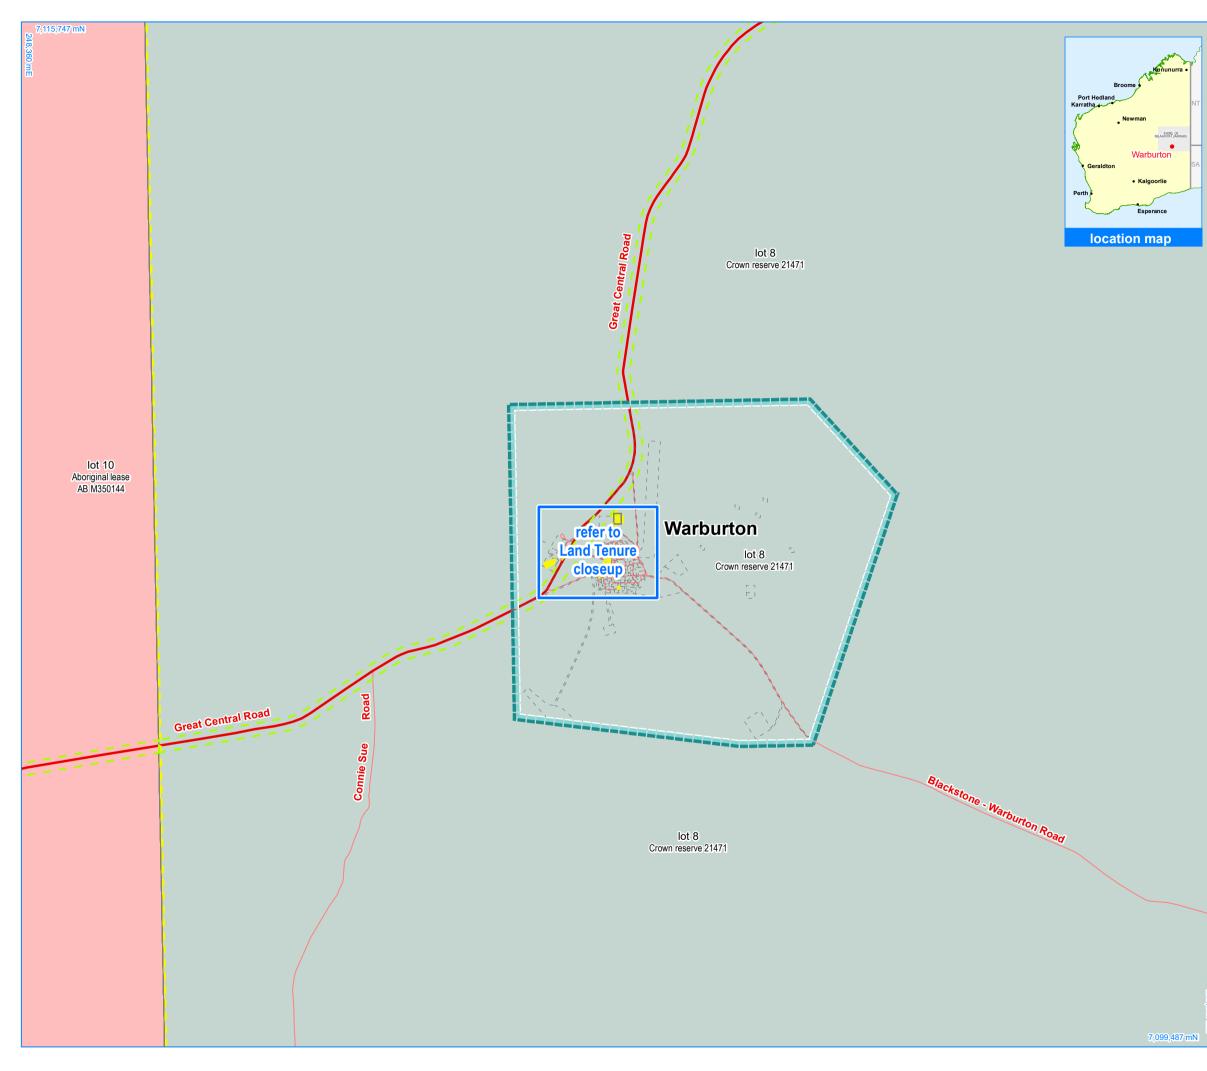

# Warburton Layout Plan 1 - Context **Amendment 13**

| Features                                 |                                                                                                                                                                                                |  |
|------------------------------------------|------------------------------------------------------------------------------------------------------------------------------------------------------------------------------------------------|--|
| •                                        | production bore<br>as-constructed miscellaneous feature<br>watercourse                                                                                                                         |  |
| Land Administration                      |                                                                                                                                                                                                |  |
|                                          | cadastre                                                                                                                                                                                       |  |
|                                          | lodged cadastre                                                                                                                                                                                |  |
|                                          | private lease                                                                                                                                                                                  |  |
| 67773                                    | recommended settlement zone                                                                                                                                                                    |  |
| 12223                                    | settlement zone                                                                                                                                                                                |  |
| 63                                       | settlement layout (SL) lot & SL-lot number                                                                                                                                                     |  |
| Exclusion Boundary                       |                                                                                                                                                                                                |  |
| Land Use                                 |                                                                                                                                                                                                |  |
| road reserve                             | road, essential service distribution network                                                                                                                                                   |  |
| residential                              | house, residential quarters                                                                                                                                                                    |  |
| visitor camping                          | camping ground, traditional law and culture                                                                                                                                                    |  |
| community                                | child care premises, civic use, corrective institution, educational<br>establishment, health care centre, worship building                                                                     |  |
| open space                               | agriculture - extensive, essential service distribution<br>network, traditional law and culture                                                                                                |  |
| rural                                    | rural pursuit, agriculture - extensive, animal husbandry - intensive,<br>agriculture - intensive, essential service distribution network                                                       |  |
| recreation                               | recreation, essential service distribution network                                                                                                                                             |  |
| pedestrian access way                    | essential service distribution network, pedestrian access way                                                                                                                                  |  |
| drinking water source<br>protection area | any use permitted under the Drinking Water Source Protection Plan                                                                                                                              |  |
| waterway                                 | $\operatorname{agriculture}-\operatorname{extensive},\operatorname{agriculture}-\operatorname{intensive},\operatorname{traditional}\operatorname{law}\operatorname{and}\operatorname{culture}$ |  |
| commercial                               | art centre, caravan park, motel, office, service station, shop, tourism accommodation                                                                                                          |  |
| industrial                               | fuel depot, industry, motor vehicle repair, storage, vehicle wrecking                                                                                                                          |  |
| public utility                           | electricity supply, essential service distribution network, drinking water<br>supply, wastewater disposal, telecommunications, rubbish disposal                                                |  |
|                                          | ~                                                                                                                                                                                              |  |

projection : MGA zone 52, GDA 94

This Layout Plan does not constitute development approval. It is the responsibility of the developer to ensure that all relevant consents, approvals, licences and clearances are in place prior to commencing physical works on the site. Organisations responsible for such matters may include land owner, local government, incorporated community council, native title representative body, native title prescribed body corporate, Aboriginal Cultural Materials Committee, Environmental Protection Authority, state and federal government departments, and other relevant regulatory authorities. Go to the <u>PlanWA interactive planning map</u> to view Layout Plans with other spatial layers.

Base information and aerial imagery supplied by the Western Australian Land Information Authority SLIP 1180-2020-1. Cadastre date 12/05/2022. May 2019 aerial image. Drinking Water Source Protection Plan November 2010 commissioned by the Department of Communities (Housing). Waterway based on 1 in 100 AEP flood level, Warburton Flood Hazard Assessment Report June 2015. Refer to report for Finished Floor Levels. Settlement layout lots are not derived from calculated dimensions. Worgpisfilesvr02/iProducts/Statemultiregion/SettlementLayoutPlans/Warburton WarburtonAmd13\_Context.mxd Produced by Land Use Planning, Department. of Planning, Lands & Heritage, on behalf of the Western Australian Planning Commission. © Western Australian Planning Commission May 2022

| Layout Plan 1 endorsement |                 |  |
|---------------------------|-----------------|--|
| Community                 | 9 December 2003 |  |
| Local Government          | 4 March 2004    |  |
| Traditional Owners        | 12 May 2017     |  |
| WAPC                      | 29 June 2004    |  |
| Amendment 13 endorsement  |                 |  |
| WAPC                      | 2 May 2022      |  |