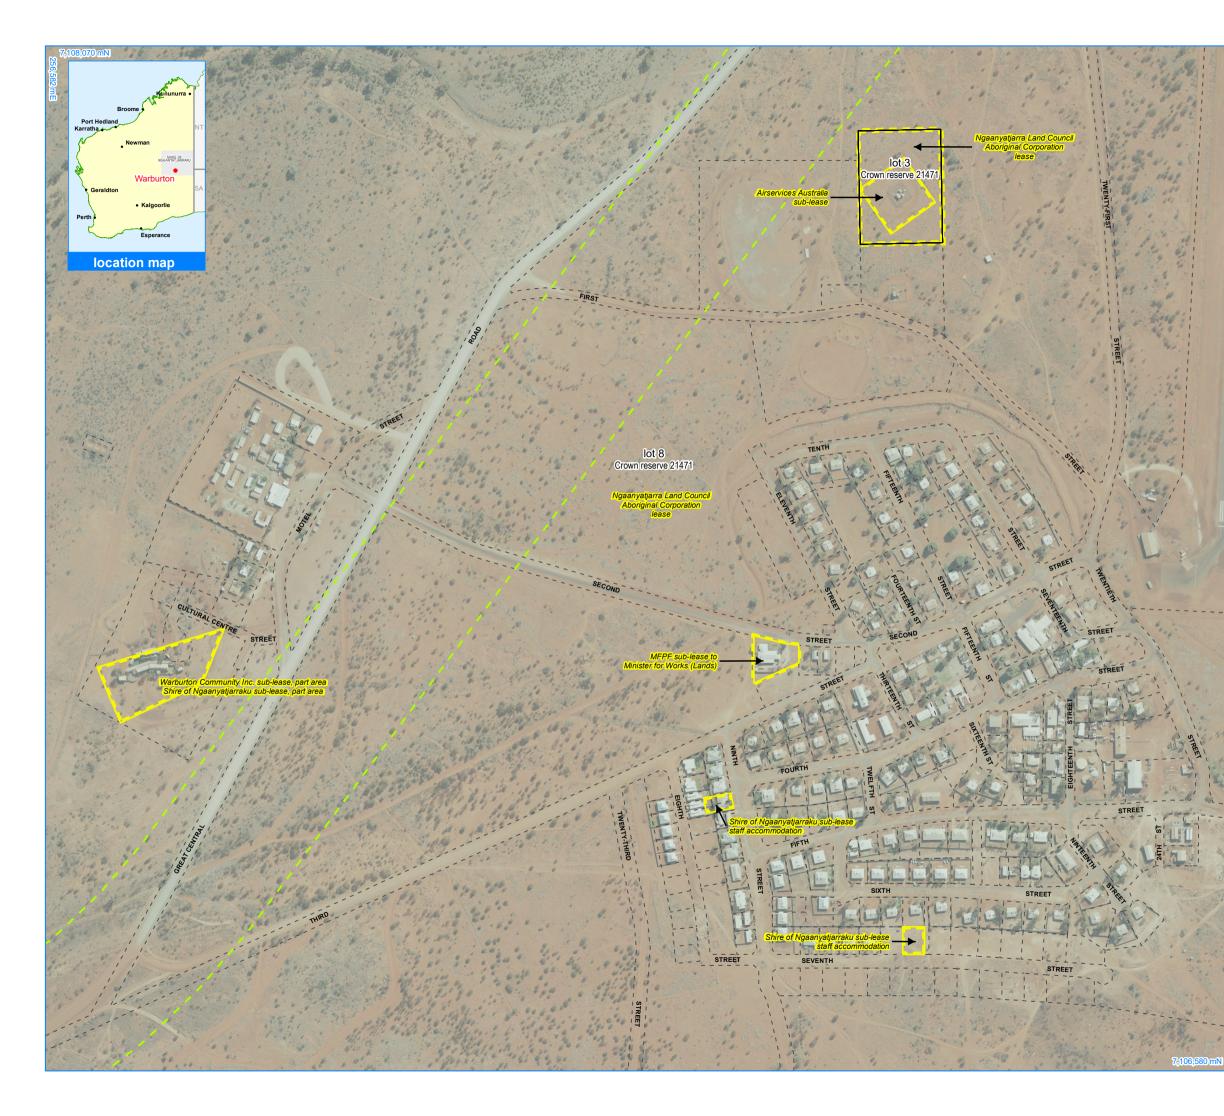

# Warburton Layout Plan 1 - Land Tenure Closeup **Amendment 13**

# Land Tenure

| crown reserve    |                                                |
|------------------|------------------------------------------------|
| crown reserve    | - Aboriginal Lands Trust                       |
| Department of B  | odiversity, Conservation & Attractions managed |
| freehold         |                                                |
| leasehold        |                                                |
| other            |                                                |
| pastoral lease   |                                                |
| pastoral lease   | - Aboriginal Lands Trust                       |
| unallocated crow | n land                                         |
| water reserve    |                                                |

# Land Administration

|        | 0 |
|--------|---|
| 000000 | I |
|        | Ŗ |
| 122223 | r |
| 000000 | S |
|        | s |
|        |   |

cadastre lodged cadastre private lease recommended settlement zone settlement zone settlement layout (SL) lot

projection : MGA zone 52, GDA 94

This Layout Plan does not constitute development approval. It is the responsibility of the developer to ensure that all relevant consents, approvals, licences and clearances are in place prior to commencing physical works on the site. Organisations responsible for such matters may include land owner, local government, incorporated community council, native title representative body, native title prescribed body corporate, Aboriginal Cultural Materials Committee, Environmental Protection Authority, state and federal government departments, and other relevant regulatory authorities. Go to the <u>PlanWA interactive planning map</u> to view Layout Plans with other spatial layers.

Base information and aerial imagery supplied by the Western Australian Land Information Authority SLIP 1180-2020-1. Cadastre date 12/05/2022. May 2019 aerial image. Drinking Water Source Protection Plan November 2010 commissioned by the Department of Communities (Housing). Waterway based on 1 in 100 AEP flood level, Warburton Flood Hazard Assessment Report June 2015. Refer to report for Finished Floor Levels. Settlement layout lots are not derived from calculated dimensions. Ndoggisfilesvr02\Products\Statemultiregion\SettlementLayoutPlans\Warburton WarburtonAmd13\_LandTenureCloseup.mxd Produced by Land Use Planning, Department. of Planning, Lands & Heritage, on behalf of the Western Australian Planning Commission. © Western Australian Planning Commission May 2022

| Layout Plan 1 endorsement |  |  |
|---------------------------|--|--|
| 9 December 2003           |  |  |
| 4 March 2004              |  |  |
| 12 May 2017               |  |  |
| 29 June 2004              |  |  |
| Amendment 13 endorsement  |  |  |
| 2 May 2022                |  |  |
|                           |  |  |