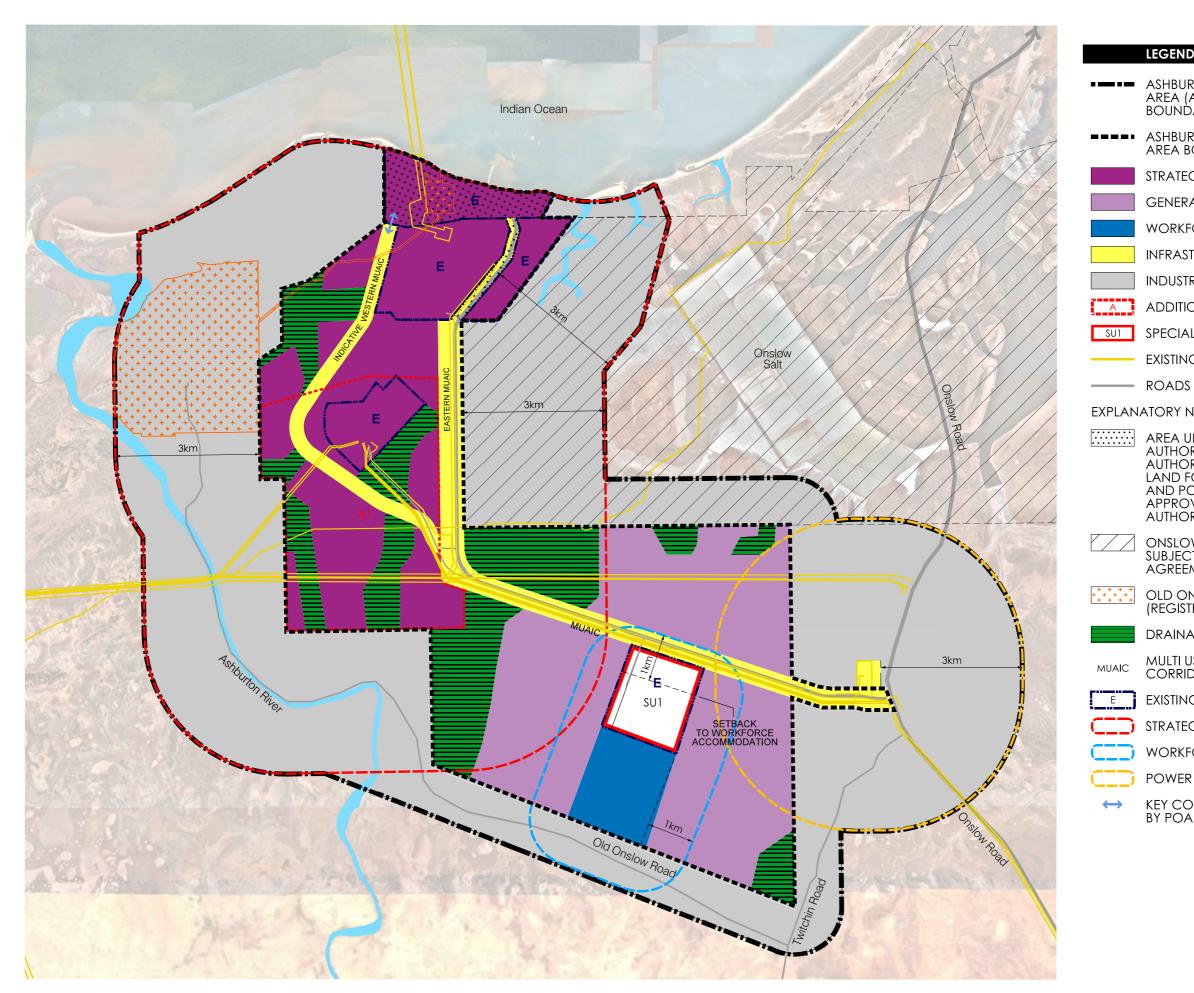

**IMPROVEMENT SCHEME NO. 1** Ashburton North Strategic Industrial Area | Guide Plan | Incorporates Proposed Amendments Amendment No. 1

## LEGEND

- ASHBURTON NORTH STRATEGIC INDUSTRIAL AREA (ANSIA) IMPROVEMENT SCHEME BOUNDARY
- ■■■■ ASHBURTON NORTH STRATEGIC INDUSTRIAL AREA BOUNDARY
  - STRATEGIC INDUSTRY ZONE
  - GENERAL INDUSTRY ZONE
  - WORKFORCE ACCOMMODATION ZONE
  - INFRASTRUCTURE ZONE
  - INDUSTRY PROTECTION ZONE
  - ADDITIONAL USE
- SU1 SPECIAL USE ZONE
  - EXISTING GAS AND FUEL PIPELINES
- EXPLANATORY NOTES

AREA UNDER CONTROL OF PILBARA PORT AUTHORITY AND SUBJECT TO PORT AUTHORITIES ACT 1999. DEVELOPMENT OF LAND FOR THE PURPOSE OF PORT WORKS AND PORT FACILITIES REQUIRES THE APPROVAL OF THE PILBARA PORTS AUTHORITY.

ONSLOW SOLAR SALT AGREEMENT AREA AND SUBJECT TO THE ONSLOW SOLAR SALT AGREEMENT ACT 1992 (WA).

OLD ONSLOW TOWNSITE (REGISTER OF STATE HERITAGE PLACES)

DRAINAGE

MULTI USER ACCESS AND INFRASTRUCTURE CORRIDOR

EXISTING DEVELOPMENT

STRATEGIC INDUSTRY BUFFER

WORKFORCE ACCOMMODATION BUFFER

POWER STATION BUFFER

KEY CONNECTION TO PORT (AS DETERMINED BY POA PORT MASTER PLAN 2050)

17/025/004A d a t e : 22/08/2018